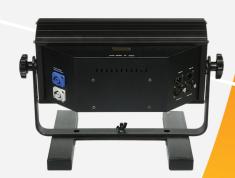

Ideal as a crowd blinder or as a multipurpose flood light. The unit can be used in both standalone mode or via the DMX512 Protocol and is equipped with 3 pin and 5 Pin XLR connectors.

A LCD display screen makes setup and control very easy. All units come with a pre-moulded 15A South African Plugtop.

## SPECIFICATIONS:

| LED CONFIGURATION  | : | 2 x COB LED                                     |
|--------------------|---|-------------------------------------------------|
| LED SOURCE         | : | 100 WATT COB (CHIPS ON BOARD) 3200K             |
| BEAM ANGLE         | : | 60 DEG                                          |
| RATED LIFE         | : | APPROX 50 000 HOURS                             |
| CONTROL            | : | DMX 512                                         |
| INPUTS/OUTPUTS     | : | 3 PIN XLR IN AND OUT                            |
| DMX CHANNELS       | : | 5 CHANNELS                                      |
| STAND ALONE OPTION | : | YES                                             |
| DISPLAY            | : | LCD DISPLAY                                     |
| STROBE FUNCTION    | : | 15 FPS                                          |
| WEIGHT             | : | 2,8 KG                                          |
| MOUNTING OPTIONS   | : | YOKE OR TRUSS MOUNTED WITH CLAMP (NOT INCLUDED) |
| POWER CONSUMPTION  | : | 250W                                            |
| SUPPLY VOLTAGE     | : | AC 90V - 220V 50/60HZ                           |
| FIXTURE COLOURS    | : | BLACK                                           |