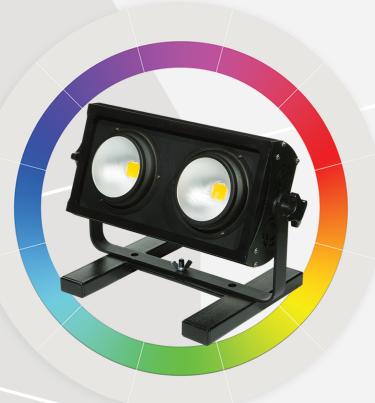

#### **VERSALIGHT COB SERIES OF LED CANS:**

Offers a High Quality of light output with virtually no shadows that are associated with multi LED Based wash lights.

The COB 2 Way LED Blinder is a multipurpose warm white blinder effect that is suited for both installation and staging applications.

The COB 2 Way Blinder uses 2 x 100 Watt Warm White COB LED 's for maximum output. This configuration gives out a powerful soft edge wash with smooth and even dimming to create an intensely bright warm white Effect.

Ideal as a crowd blinder or as a multipurpose flood light. The unit can be used in both standalone mode or via the DMX512 Protocol and is equipped with 3 pin and 5 Pin XLR connectors.

A LCD display screen makes setup and control very easy. All units come with a pre-moulded 15A South African Plugtop.