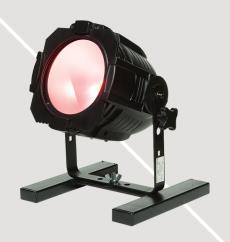

## VERSALIGHT COB SERIES OF LED CANS:

Offer a High Quality of Light output with virtually no shadows that are associated with multi LED Based wash lights.

The COB RGB LED Can is a multipurpose RGB wash that is suited for both installation and staging applications. The COB RGB LED can use a single 100 Watt RGB COB LED with an Aluminium Reflector for maximum output. This configuration gives out a powerful soft edge wash with smooth and even dimming to create a range of colours from saturated to pastels.

### SPECIFICATIONS:

| LED CONFIGURATION  | : | 1 x COB RGB LED                                                  |
|--------------------|---|------------------------------------------------------------------|
| LED SOURCE         | : | 100 Watt COB (CHIPS ON BOARD)                                    |
| BEAM ANGLE         | : | 60 DEG                                                           |
| RATED LIFE         | : | APPROX 50 000 HOURS                                              |
| CONTROL            | : | DMX 512                                                          |
| INPUTS/OUTPUTS     | : | 3 PIN XLR IN AND OUT                                             |
| DMX CHANNELS       | : | 5 CHANNELS                                                       |
| STAND ALONE OPTION | : | YES                                                              |
| DISPLAY            | : | 7 SEGMENT DISPLAY                                                |
| STROBE FUNCTION    | : | 13 FPS                                                           |
| WEIGHT             | : | 2,5 KG                                                           |
| MOUNTING OPTIONS   | : | SELF STANDING ON YOKE OR TRUSS MOUNTED WITH CLAMP (NOT INCLUDED) |
| OPTIONAL EXTRA'S   | : | 12 UNIT FLIGHT CASE ON CASTORS                                   |
| SUPPLY VOLTAGE     | : | AC 90V - 220V 50/60HZ                                            |
| FIXTURE COLOURS    | : | BLACK                                                            |