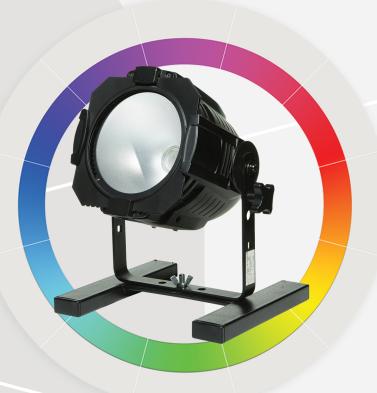

## VERSALIGHT COB SERIES OF LED CANS:

Offer a High Quality of Light output with virtually no shadows that are associated with multi LED Based wash lights.

The COB RGB LED Can is a multipurpose RGB wash that is suited for both installation and staging applications. The COB RGB LED can use a single 100 Watt RGB COB LED with an Aluminium Reflector for maximum output. This configuration gives out a powerful soft edge wash with smooth and even dimming to create a range of colours from saturated to pastels.

All from a very compact package, the unit can be used in both standalone mode or via the DMX512 Protocol and is equipped with 3 pin XLR connectors.

A LCD display screen makes setup and control very easy. A 12 unit flight case on castors is optional for units that need to go on the road. All units come with a pre-moulded 15A South African Plug top.

### SPECIFICATIONS:

| LED CONFIGURATION  | : | 1 x COB RGB LED                                                  |
|--------------------|---|------------------------------------------------------------------|
| LED SOURCE         | : | 100 Watt COB (CHIPS ON BOARD)                                    |
| BEAM ANGLE         | : | 60 DEG                                                           |
| RATED LIFE         | : | APPROX 50 000 HOURS                                              |
| CONTROL            | : | DMX 512                                                          |
| INPUTS/OUTPUTS     | : | 3 PIN XLR IN AND OUT                                             |
| DMX CHANNELS       | : | 5 CHANNELS                                                       |
| STAND ALONE OPTION | : | YES                                                              |
| DISPLAY            | : | 7 SEGMENT DISPLAY                                                |
| STROBE FUNCTION    | : | 13 FPS                                                           |
| WEIGHT             | : | 2,5 KG                                                           |
| MOUNTING OPTIONS   | : | SELF STANDING ON YOKE OR TRUSS MOUNTED WITH CLAMP (NOT INCLUDED) |
| OPTIONAL EXTRA'S   | : | 12 UNIT FLIGHT CASE ON CASTORS                                   |
| SUPPLY VOLTAGE     | : | AC 90V - 220V 50/60HZ                                            |
| FIXTURE COLOURS    | : | BLACK                                                            |