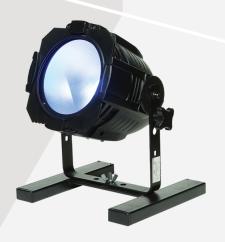

## VERSALIGHT COB SERIES OF LED CANS:

Offer a High Quality of Light output with virtually no shadows that are associated with multi LED Based wash lights.

The COB RGB LED Can is a multipurpose RGB wash that is suited for both installation and staging applications. The COB RGB LED can use a single 100 Watt RGB COB LED with an Aluminium Reflector for maximum output. This configuration gives out a powerful soft edge wash with smooth and even dimming to create a range of colours from saturated to pastels.

### SPECIFICATIONS:

| LED CONFIGURATION  | : | 1 x COB RGB LED                                                  |
|--------------------|---|------------------------------------------------------------------|
| LED SOURCE         | : | 100 Watt COB (CHIPS ON BOARD)                                    |
| BEAM ANGLE         | : | 60 DEG                                                           |
| RATED LIFE         | : | APPROX 50 000 HOURS                                              |
| CONTROL            | : | DMX 512                                                          |
| INPUTS/OUTPUTS     | : | 3 PIN XLR IN AND OUT                                             |
| DMX CHANNELS       | : | 5 CHANNELS                                                       |
| STAND ALONE OPTION | : | YES                                                              |
| DISPLAY            | : | 7 SEGMENT DISPLAY                                                |
| STROBE FUNCTION    | : | 13 FPS                                                           |
| WEIGHT             | : | 2,5 KG                                                           |
| MOUNTING OPTIONS   | : | SELF STANDING ON YOKE OR TRUSS MOUNTED WITH CLAMP (NOT INCLUDED) |
| OPTIONAL EXTRA'S   | : | 12 UNIT FLIGHT CASE ON CASTORS                                   |
| SUPPLY VOLTAGE     | : | AC 90V - 220V 50/60HZ                                            |
| FIXTURE COLOURS    | : | BLACK                                                            |