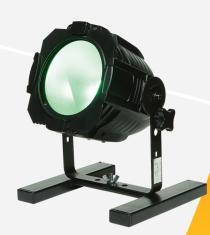

## VERSALIGHT COB SERIES OF LED CANS:

Offer a High Quality of Light output with virtually no shadows that are associated with multi LED Based wash lights.

The COB RGB LED Can is a multipurpose RGB wash that is suited for both installation and staging applications. The COB RGB LED can use a single 100 Watt RGB COB LED with an Aluminium Reflector for maximum output. This configuration gives out a powerful soft edge wash with smooth and even dimming to create a range of colours from saturated to pastels.

All from a very compact package, the unit can be used in both standalone mode or via the DMX512 Protocol and is equipped with 3 pin XLR connectors.

A LCD display screen makes setup and control very easy. A 12 unit flight case on castors is optional for units that need to go on the road. All units come with a pre-moulded 15A South African Plug top.

### SPECIFICATIONS:

| LED CONFIGURATION  | : | 1 x COB RGB LED                                                  |
|--------------------|---|------------------------------------------------------------------|
| LED SOURCE         | : | 100 Watt COB (CHIPS ON BOARD)                                    |
| BEAM ANGLE         | : | 60 DEG                                                           |
| RATED LIFE         | : | APPROX 50 000 HOURS                                              |
| CONTROL            | : | DMX 512                                                          |
| INPUTS/OUTPUTS     | : | 3 PIN XLR IN AND OUT                                             |
| DMX CHANNELS       | : | 5 CHANNELS                                                       |
| STAND ALONE OPTION | : | YES                                                              |
| DISPLAY            | : | 7 SEGMENT DISPLAY                                                |
| STROBE FUNCTION    | : | 13 FPS                                                           |
| WEIGHT             | : | 2,5 KG                                                           |
| MOUNTING OPTIONS   | : | SELF STANDING ON YOKE OR TRUSS MOUNTED WITH CLAMP (NOT INCLUDED) |
| OPTIONAL EXTRA'S   | : | 12 UNIT FLIGHT CASE ON CASTORS                                   |
| SUPPLY VOLTAGE     | : | AC 90V - 220V 50/60HZ                                            |
| FIXTURE COLOURS    | : | BLACK                                                            |