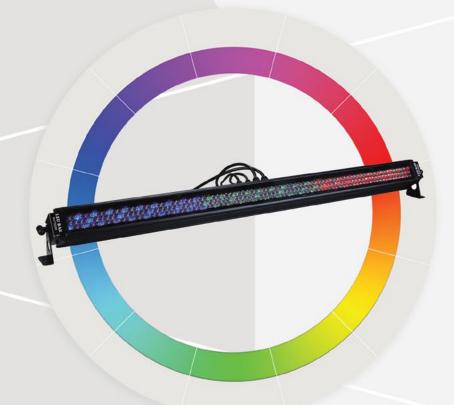

## VERSALIGHT STANDARD WALLWASH RGB 10MM:

Is a multipurpose linear WALLWASH light that is suited for both installation and staging applications where a slim fixture is needed.

The STANDARD WALLWASH RGB uses 252 x 10mm LED's. This configuration gives out a soft narrow beam of light output with smooth and even dimming to create a wide range of colours.

The WALLWASH is divided into three RGB sections which are ideal to create rainbow effects and pixel mapped effects. The unit can be used in both standalone mode or via the DMX512 Protocol and is equipped with 3 pin XLR connectors.

## APPLICATION:

FIXTURE COLOURS

ENTERTAINMENT LIGHTING - THEATRE - STAGING - TV & FILM INDUSTRY

SPECIFICATIONS:

| LED CONFIGURATION  | : | 252 LED's (84 x RED, 84 x GREEN, 84 x BLUE)                                       |
|--------------------|---|-----------------------------------------------------------------------------------|
| LED SOURCE         | : | 10mm LED                                                                          |
| BEAM ANGLE         | : | 35 DEG                                                                            |
| RATED LIFE         | : | APPROX 50 000 HOURS                                                               |
| CONTROL            | : | DMX 512                                                                           |
| INPUTS/OUTPUTS     | : | 3 PIN XLR IN AND OUT                                                              |
| DMX CHANNELS       | : | 16 CHANNELS                                                                       |
| STAND ALONE OPTION | : | YES                                                                               |
| DISPLAY            | : | 7 SEGMENT DISPLAY                                                                 |
| STROBE FUNCTION    | : | 13 FPS                                                                            |
| WEIGHT             | : | 2,2 KG                                                                            |
| MOUNTING OPTIONS   | : | SELF STANDING ON 2 FEET OR TRUSS MOUNTED WITH CLAMP AND FOOT PLATE (NOT INCLUDED) |
| POWER CONSUMPTION  | : | 30W                                                                               |
| SUPPLY VOLTAGE     | : | AC 90V - 220V 50/60HZ                                                             |
| DIMENTIONS         | : | 1070mm X 130mm X 130mm                                                            |